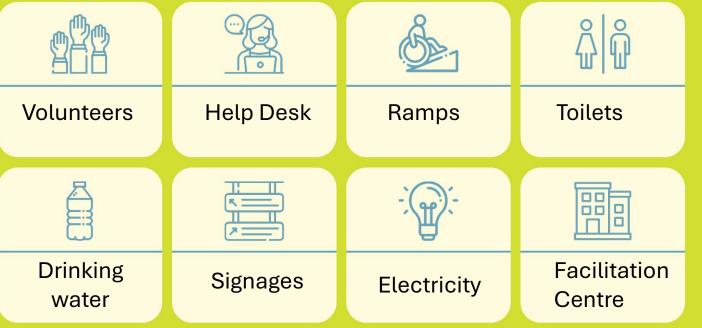

### **Review of Poll Preparedness** for forthcoming Assembly **Elections**

9<sup>th</sup> August 2024 Jammu, J&K



#### **Watch Live**

Follow us on f O X S P A

www.eci.gov.in







#### ASSEMBLY CONSTITUENCIES



#### **Total Districts - 20**

TOTAL – 90

General -74 ST - 09 SC - 07



#### ASSISTANT PETURNING OFFICER 15 DIPORA COMIN GENEP









### **General Overview Of Electors**



As per Draft Roll published on July 25th, 2024



# **General Overview of Polling Stations**



# Assured Minimum Facilities (AMF)

### मतदान केंद्र होंगे सुगम, सहज और सुरक्षित





Polling Stations on ground floor

#### Ramps with proper gradient

Volunteer & wheelchair Facility

#### **Priority in voting** at Polling station

**Saksham App** for PwDs to avail facilities at Polling stations

Home Voting Facility (Postal Ballot facility) – **Fill Form 12 D** 

# **PwD&ELDERLY VOTERS**



# **Policy for Kashmiri Migrants**



- 26 Special PS in Delhi, Jammu and Udhampur
- No need of cumbersome Form-M for Jammu & Udhampur
- > 23,000 voters cast votes at SPS in Jammu & Udhampur



## **Directions to Enforcement Agencies**

- Strict vigil on heroin smuggling across borders and drone droppings
- राज्य में Liquor किंगपिन्स और बड़े डिस्ट्रिब्यूटरों के खिलाफ effective कार्रवाई
- Strict enforcement over illicit liquor transportation especially through borders in Kathua dis