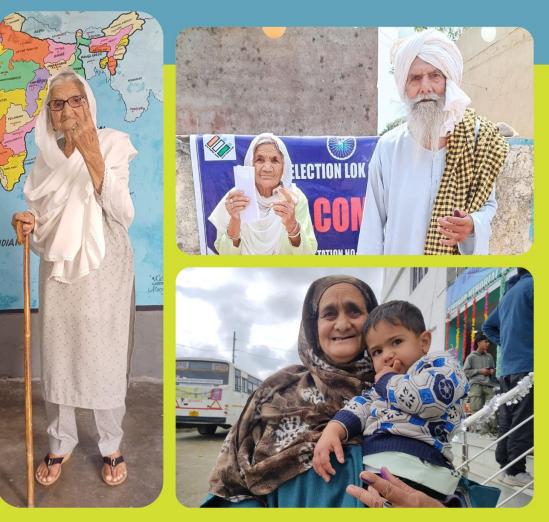

# **PwD&ELDERLY VOTERS**

# **Policy for Kashmiri Migrants**

- 26 Special PS in Delhi, Jammu and Udhampur
- No need of cumbersome Form-M for Jammu & Udhampur
- > 23,000 voters cast votes at SPS in Jammu & Udhampur