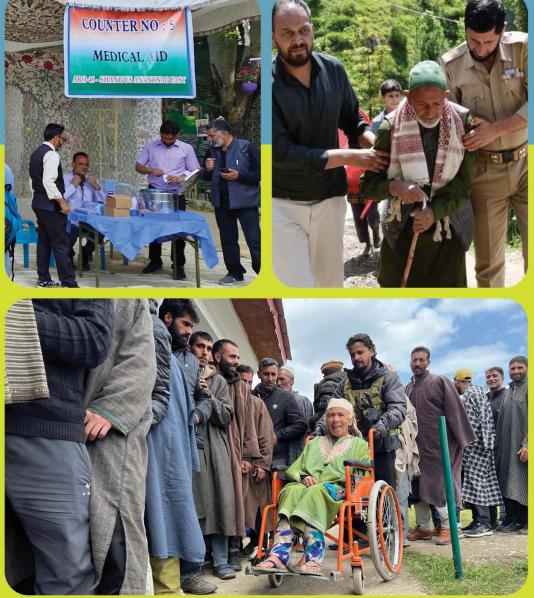

#### Ramps with proper gradient

Volunteer & wheelchair Facility

#### **Priority in voting** at Polling station

**Saksham App** for PwDs to avail facilities at Polling stations

Home Voting Facility (Postal Ballot facility) – **Fill Form 12 D** 

# **PwD&ELDERLY VOTERS**