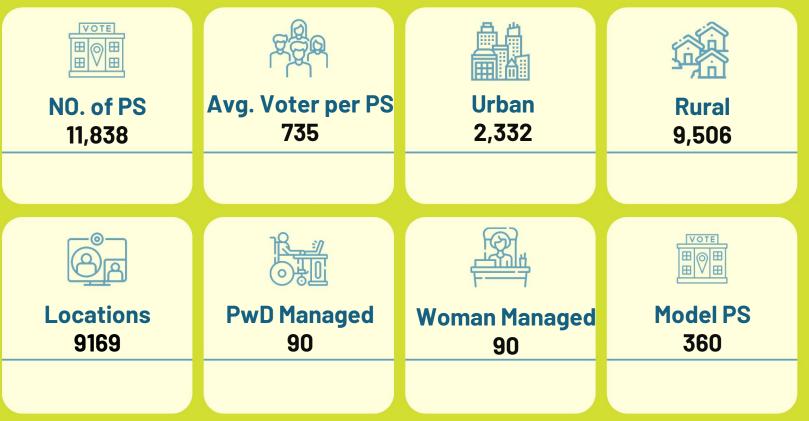

### **Review of Poll Preparedness** for forthcoming Assembly **Elections**

9<sup>th</sup> August 2024 Jammu, J&K



#### **Watch Live**

Follow us on f O X S P A

www.eci.gov.in







#### ASSEMBLY CONSTITUENCIES



#### **Total Districts - 20**

TOTAL – 90

General -74 ST - 09 SC - 07



#### ASSISTANT PETURNING OFFICER 15 DIPORA COMIN GENEP









### **General Overview Of Electors**



As per Draft Roll published on July 25th, 2024



# **General Overview of Polling Stations**



# Assured Minimum Facilities (AMF)

### मतदान केंद्र होंगे सुगम, सहज और सुरक्षित





Polling Stations on ground floor

#### Ramps with proper gradient

Volunteer & wheelchair Facility

#### **Priority in voting** at Polling station

**Saksham App** for PwDs to avail facilities at Polling stations

Home Voting Facility (Postal Ballot facility) – **Fill Form 12 D** 

# **PwD&ELDERLY VOTERS**



# **Policy for Kashmiri Migrants**



- 26 Special PS in Delhi, Jammu and Udhampur
- No need of cumbersome Form-M for Jammu & Udhampur
- > 23,000 voters cast votes at SPS in Jammu & Udhampur



## **Directions to Enforcement Agencies**

- Strict vigil on heroin smuggling across borders and drone droppings
- राज्य में Liquor किंगपिन्स और बड़े डिस्ट्रिब्यूटरों के खिलाफ effective कार्रवाई
- Strict enf