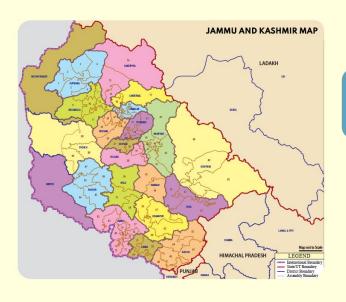

#### ASSEMBLY CONSTITUENCIES

#### **Total Districts - 20**

TOTAL – 90

General -74 ST - 09 SC - 07