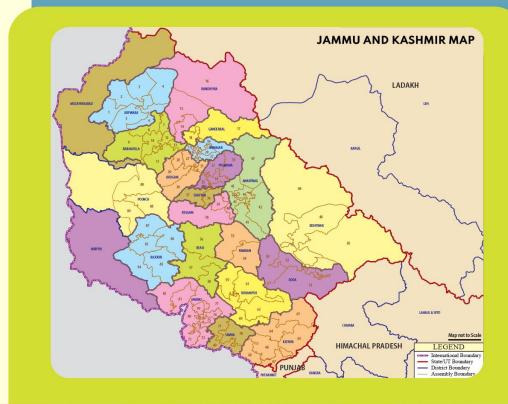

#### ASSEMBLY CONSTITUENCIES

#### **Total Districts - 20**

TOTAL – 90

General -74 ST - 09 SC - 07