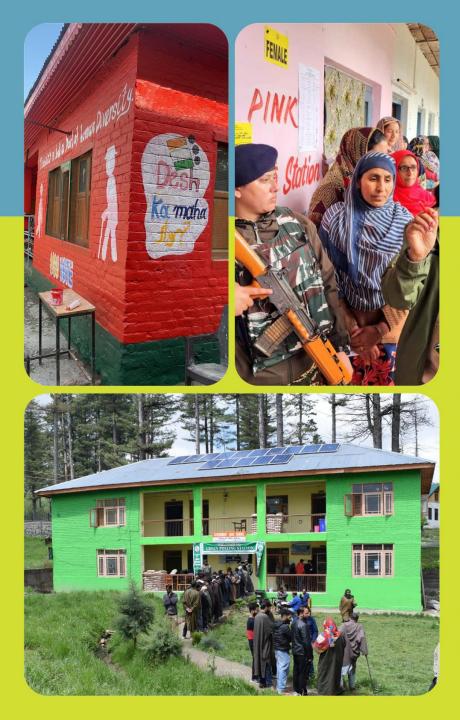

# Assured Minimum Facilities (AMF)

### मतदान केंद्र होंगे सुगम, सहज और सुरक्षित

Polling Stations on ground floor

#### Ramps with proper gradient

Volunteer & wheelchair Facility

#### **Priority in voting** at Polling station

**Saksham App** for PwDs to avail facilities at Polling stations

Home Voting Facility (Postal Ballot facility) – **Fill Form 12 D** 