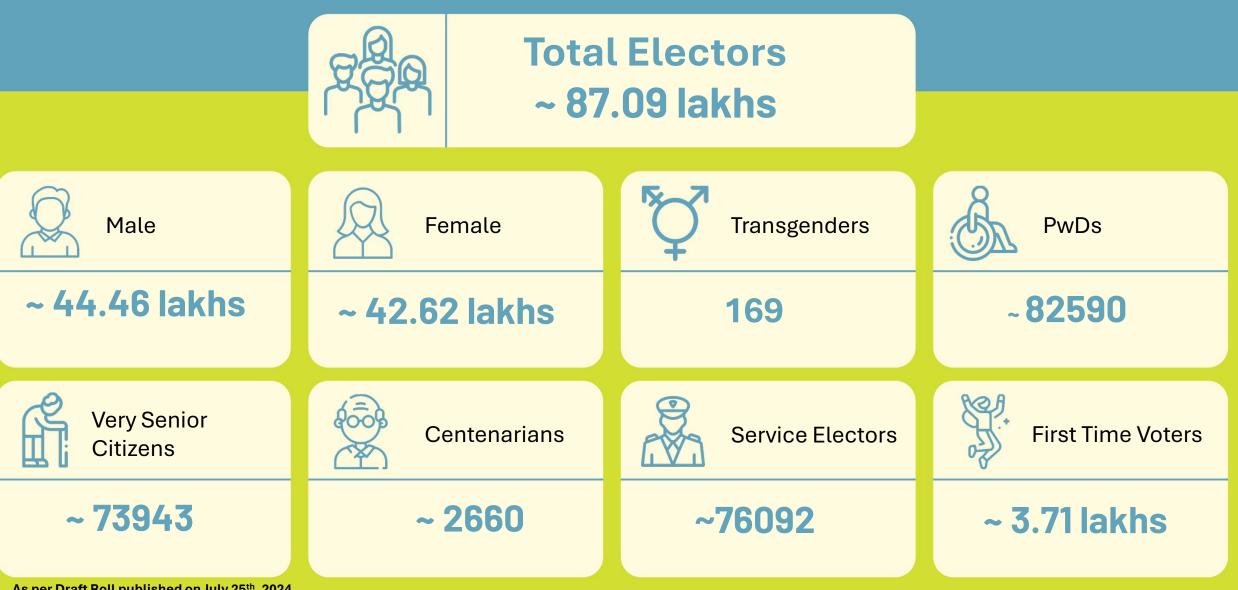

### **General Overview Of Electors**

As per Draft Roll published on July 25th, 2024